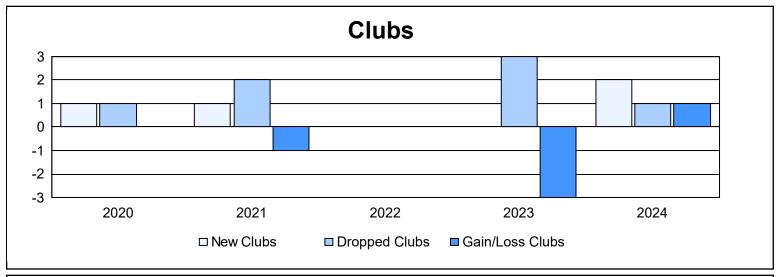

District 41 As of June 2024 Cumulative

| Year      | New<br>Clubs | Dropped<br>Clubs | Gain/<br>Loss<br>Clubs | New<br>Members | Charter<br>Members | Reinstate<br>Members | Transfer<br>Members | Total<br>Member<br>Added | Total<br>Members<br>Dropped | Gain/<br>Loss<br>Members |
|-----------|--------------|------------------|------------------------|----------------|--------------------|----------------------|---------------------|--------------------------|-----------------------------|--------------------------|
| 2019-2020 | 1            | 1                | 0                      | 111            | 28                 | 2                    | 9                   | 150                      | 191                         | -41                      |
| 2020-2021 | 1            | 2                | -1                     | 59             | 39                 | 4                    | 10                  | 112                      | 203                         | -91                      |
| 2021-2022 | 0            | 0                | 0                      | 143            | 0                  | 7                    | 7                   | 157                      | 148                         | 9                        |
| 2022-2023 | 0            | 3                | -3                     | 148            | 8                  | 17                   | 14                  | 187                      | 270                         | -83                      |
| 2023-2024 | 2            | 1                | 1                      | 112            | 48                 | 12                   | 6                   | 178                      | 179                         | -1                       |
| Average   | 1            | 1                | -1                     | 115            | 25                 | 8                    | 9                   | 157                      | 198                         | -41                      |